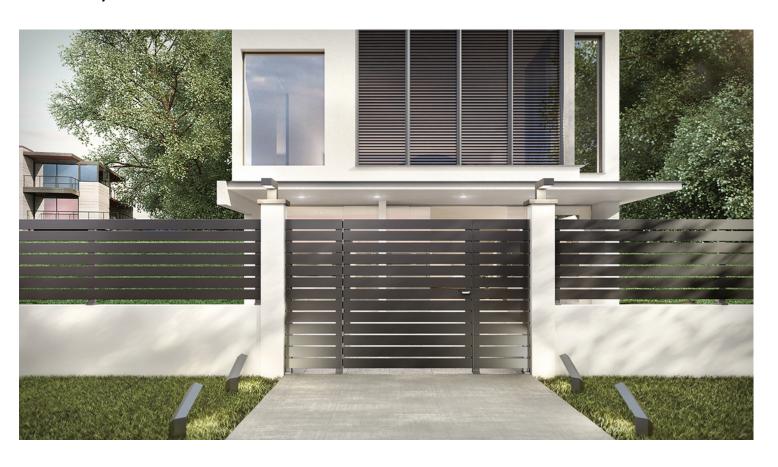

#### What

M8300 is a complete fencing system of minimal design with a wide variety of louvers and gate option, which offers simple solutions for every need and aesthetics.

- to offer a fencing solution
- to add a qualitative system complementary to the aluminium architectural series (windows, doors, facades)
- to enrich the Outdoor product mix and corresponding business with more solutions

#### Mullion

A sturdy mullion of "Z" shape for both-sided louver placement

Cover profiles to hide the fixation points

The cover profiles are available with single or both sided wings for hinged door and louver finishing (instead of caps)

#### **Louvers**

- A variety of 5 different shape louvers
- Placed in front of the mullion (one, both-sided)
- Thicker at the fixing point
- Plastic end covers for each louver
- Alternatively, the cover profile with wing may be used

#### **Anchorage**

- Sturdy
- 2D adjustable (height)
- Placed on both directions (vertically/parallel)
- With aluminium cover cap
- Symmetric with the column

#### **Gate**

Single and double-leaf hinged gated

Louver placed on one side and both sides