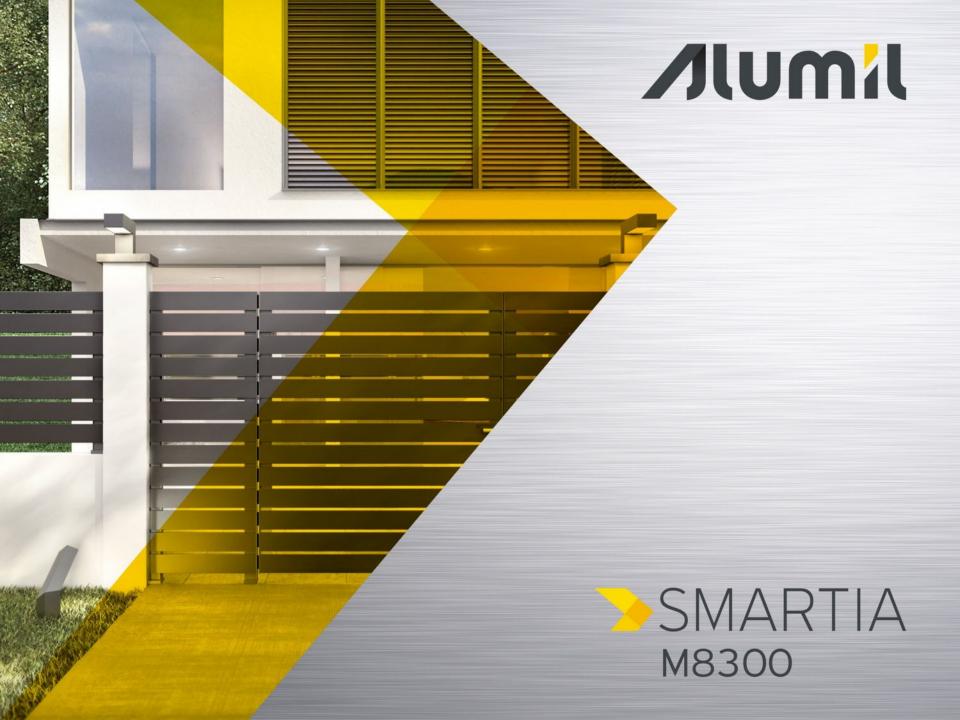

#### What

M8300 is a complete fencing system of minimal design with a wide variety of louvers and gate option, which offers simple solutions for every need and aesthetics.

- to offer a fencing solution
- to add a qualitative system complementary to the aluminium architectural series (windows, doors, facades)
- to enrich the Outdoor product mix and corresponding business with more solutions

#### **Gate**

Single and double-leaf hinged gated

Louver placed on one side and both sides