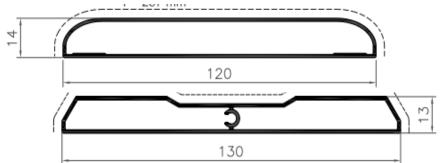

#### Mullion

A sturdy mullion of "Z" shape for both-sided louver placement

Cover profiles to hide the fixation points

The cover profiles are available with single or both sided wings for hinged door and louver finishing (instead of caps)