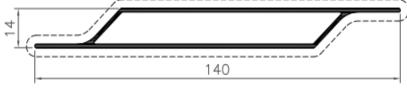

#### **Louvers**

- A variety of 5 different shape louvers
- Placed in front of the mullion (one, both-sided)
- Thicker at the fixing point
- Plastic end covers for each louver
- Alternatively, the cover profile with wing may be used