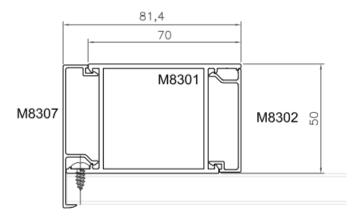

#### Mullion

A sturdy mullion of "Z" shape for both-sided louver placement

Cover profiles to hide the fixation points

The cover profiles are available with single or both sided wings for hinged door and louver finishing (instead of caps)

#### **Anchorage**

- Sturdy
- 2D adjustable (height)
- Placed on both directions (vertically/parallel)
- With aluminium cover cap
- Symmetric with the column