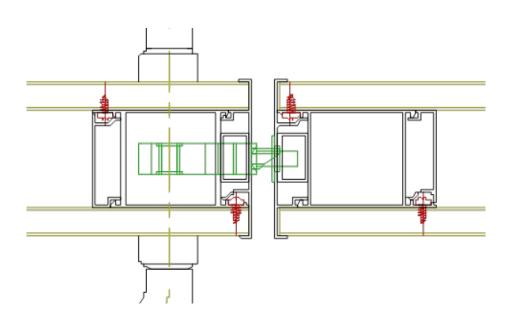

#### Mullion

A sturdy mullion of "Z" shape for both-sided louver placement

Cover profiles to hide the fixation points

The cover profiles are available with single or both sided wings for hinged door and louver finishing (instead of caps)

#### **Gate**

Single and double-leaf hinged gated

Louver placed on one side and both sides