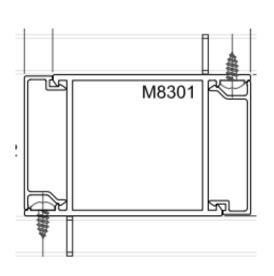

#### Mullion

A sturdy mullion of "Z" shape for both-sided louver placement

Cover profiles to hide the fixation points

The cover profiles are available with single or both sided wings for hinged door and louver finishing (instead of caps)