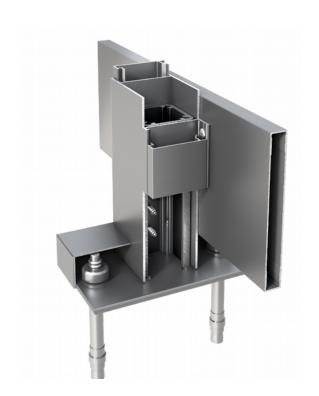

#### Mullion

A sturdy mullion of "Z" shape for both-sided louver placement

Cover profiles to hide the fixation points

The cover profiles are available with single or both sided wings for hinged door and louver finishing (instead of caps)

#### **Anchorage**

- Sturdy
- 2D adjustable (height)
- Placed on both directions (vertically/parallel)
- With aluminium cover cap
- Symmetric with the column