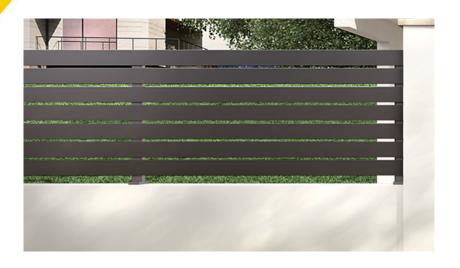

#### What

M8300 is a complete fencing system of minimal design with a wide variety of louvers and gate option, which offers simple solutions for every need and aesthetics.

- to offer a fencing solution
- to add a qualitative system complementary to the aluminium architectural series (windows, doors, facades)
- to enrich the Outdoor product mix and corresponding business with more solutions

#### **Louvers**

- A variety of 5 different shape louvers
- Placed in front of the mullion (one, both-sided)
- Thicker at the fixing point
- Plastic end covers for each louver
- Alternatively, the cover profile with wing may be used

#### **Gate**

Single and double-leaf hinged gated

Louver placed on one side and both sides

## 1. Extensive variety in solutions

- 5 louver shapes
- Placed on one side or both sides
- Single and multiple constructions
- Available in all anodising and RAL shades