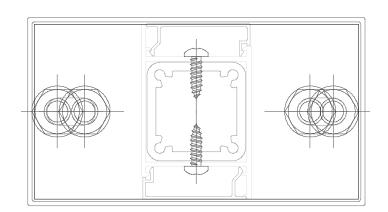

#### Mullion

A sturdy mullion of "Z" shape for both-sided louver placement

Cover profiles to hide the fixation points

The cover profiles are available with single or both sided wings for hinged door and louver finishing (instead of caps)

#### **Anchorage**

- Sturdy
- 2D adjustable (height)
- Placed on both directions (vertically/parallel)
- With aluminium cover cap
- Symmetric with the column